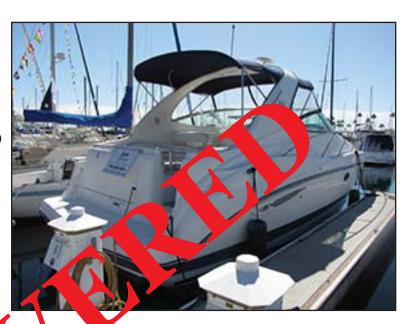

## STOLEN VESSEL 2005 35' Maxum 3500

Hull: White w/blue trim

Upholstery: White

Canvas: Blue

• Engine: twin 2005 Mercury 350hp

• Sr #'s: 0W392694 & 0W392695

**HIN #: MXYA19YSE505** CA REG #: CF 6626 RH

LOCATION OF INCIDENT: Stolen while afloat - Slip #M54

Long Beach Marina, Long Beach, California

DATE OF INCIDENT: October 15, 2018

**POLICE AGENCY: pending** 

**POLICE RPT #: pending** 

**\$6,700.0** 

\$6,700.00

A reward is being offered by the insurance company for information leading to the safe return and recovery of the above vessel. Reward amounts for information leading to the safe return and recovery of the vessel shall be determined based on the strength of the information and condition of the vessel at the time of recovery. The amount of the reward shall be at the sole discretion of the carrier and under no circumstances will exceed the amount shown above. The insured, relatives of assured, or employees of the insurance company offering the reward are ineligible for the offered reward. If you have any information, please contact Todd & Associates at the number shown below, or contact your local law enforcement agency.